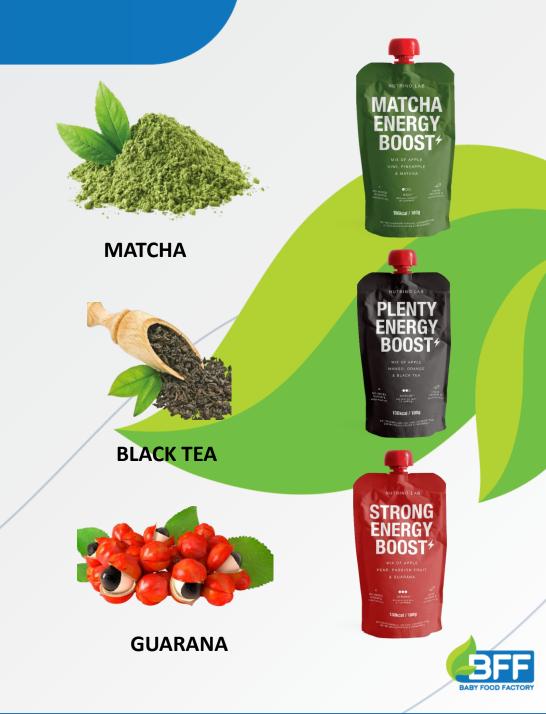

# **NUTRINO LAB ENERGY**

# MATCHA ENERGY BOOST<sup>4</sup>

NUTRINO LAB

MIX OF APPLE KIWI, PINEAPPLE & MATCHA

X OOO NO ADDED MILD\*\* SUGAR\*& MATURAL SOURCE C PRESERVATIVES OF CAFFEINE

0

106kcal / 1809

OT RECOMMENDED FOR KIDS, CONSUMPTION DURING BREASTFEEDING & PREGNANCY

# NUTRINO LAB **PLENTY BURNERGY BOOST**

MIX OF APPLE MANGO, ORANGE & BLACK TEA

X NO ADDED M SUGAR\*& NATUI PRESERVATIVES OF

●●○ 100% MEDIUM\*\* VEGAN & NATURAL SOURCE GLUTEN FREE OF CAFFEINE

# STRONG ENERGY BOOST<sup>+</sup>

MIX OF APPLE PEAR, PASSION FRUIT & GUARANA

X NO ADDED SUGAR\*& NA PRESERVATIVES

100% VEGAN & GLUTEN FREE

130kcal / 1809

NOT RECOMMENDED FOR KIDS, CONSUMPTION DURING BREASTFEEDING & PREGNANCY