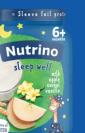

# **NUTRINO SLEEP WELL**

CONTAINS 13 VITAMINS AND 4 MINERALS (Fe, Zn, I, Ca)
ENRICHED WITH PREBIOTIC INULIN AND HELPS IMMUNITY AND DIGESTION

 SOURCE OF PROTEINS: MILK BLENDED WITH CEREALS
SLEEVE FOIL PROTECTING PRODUCT FROM LIGHT, DUST AND OPENING

ENRICHED WITH PREBIOTIC INULIN GOOD FOR DIGESTION
BLENDED WITH CEREALS, PROVIDES FEELING OF FULLNESS
CONVENIENT FOR IMMEDIATE (ON-THE-GO) CONSUMPTION

- ✓ SOURCE OF FIBER, NO SUGAR ADDED
- ✓ BLENDED WITH CEREALS, PROVIDES FEELING OF FULLNESS
- ✓ CONVENIENT FOR IMMEDIATE (ON-THE-GO) CONSUMPTION