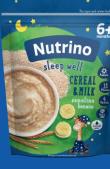

# **NUTRINO SLEEP WELL**

CONTAINS 13 VITAMINS AND 4 MINERALS (Fe, Zn, I, Ca)
ENRICHED WITH PREBIOTIC INULIN AND HELPS IMMUNITY AND DIGESTION

 SOURCE OF PROTEINS: MILK BLENDED WITH CEREALS
SLEEVE FOIL PROTECTING PRODUCT FROM LIGHT, DUST AND OPENING

ENRICHED WITH PREBIOTIC INULIN GOOD FOR DIGESTION
BLENDED WITH CEREALS, PROVIDES FEELING OF FULLNESS
CONVENIENT FOR IMMEDIATE (ON-THE-GO) CONSUMPTION

- ✓ SOURCE OF FIBER, NO SUGAR ADDED
- ✓ BLENDED WITH CEREALS, PROVIDES FEELING OF FULLNESS
- ✓ CONVENIENT FOR IMMEDIATE (ON-THE-GO) CONSUMPTION