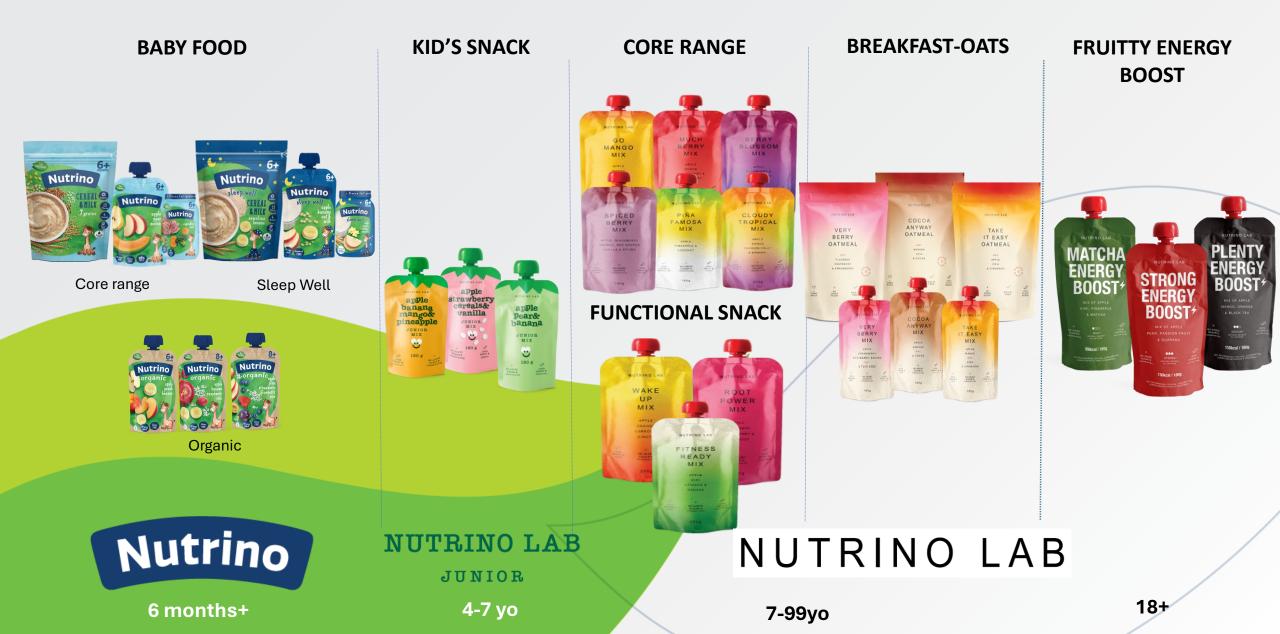

#### **BFF DIVERSIFIED PORTFOLIO**

## **CONVENIENT BREAKFAST OATS SOLUTION**

- Ideal breakfast replacement for indulgent start of the day
- Rich in fibers, vitamins, minerals and antioxidants
- Fruit purees enhanced with super grains oat, chia and flax seed
- No time needed for preparation

#### NUTRINO LAB

# **FUNCTIONAL FRUIT & VEGGIES SNACKS**

- Designed to satisfy different needs:
  - ✓ quick wake up in the morning,
  - $\checkmark$  energy throughout the day and
  - ✓ healthy fitness snack.
- Rich in vitamins, minerals and antioxidants,

#### **100 % FRUIT SNACKS**

- Healthy and natural fruit snack, rich in fibers and vitamins
- No additives, no added sugar

X NO ADDED SUGAR\*& PRESERVATIVES

# **NUTRINO LAB ENERGY**

### HEALTHY SNACK FOR KIDS

# NUTRINO LAB

JUNIOR

NUTRINO LAB

apple

banana

mango& pineapple

> JUNIOR MIX

> > 180 #

# ORGANIC PORTFOLIO

Our priority is to further expand our portfolio with new, healthy and innovative products. Customers feedback as well as market research helps us develop innovations that respond to consumers need for new products, flavors and packaging.