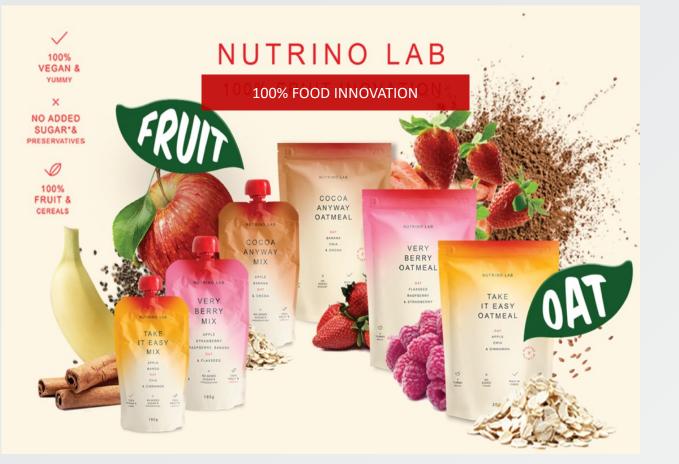

## **CONVENIENT BREAKFAST OATS SOLUTION**

- Ideal breakfast replacement for indulgent start of the day
- Rich in fibers, vitamins, minerals and antioxidants
- Fruit purees enhanced with super grains oat, chia and flax seed
- No time needed for preparation

#### NUTRINO LAB

# **FUNCTIONAL FRUIT & VEGGIES SNACKS**

- Designed to satisfy different needs:
  - ✓ quick wake up in the morning,
  - $\checkmark$  energy throughout the day and
  - ✓ healthy fitness snack.
- Rich in vitamins, minerals and antioxidants,

#### **100 % FRUIT SNACKS**

- Healthy and natural fruit snack, rich in fibers and vitamins
- No additives, no added sugar

X NO ADDED SUGAR\*& PRESERVATIVES