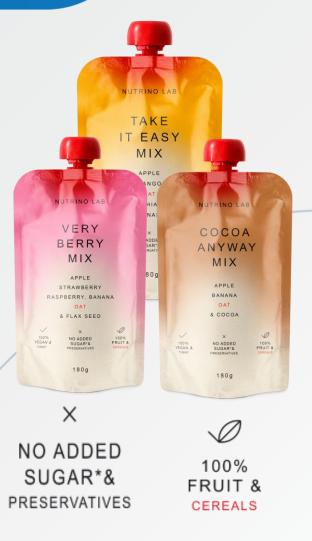

## **CONVENIENT BREAKFAST OATS SOLUTION**

- Ideal breakfast replacement for indulgent start of the day
- Rich in fibers, vitamins, minerals and antioxidants
- Fruit purees enhanced with super grains oat, chia and flax seed
- No time needed for preparation

#### **100 % FRUIT SNACKS**

- Healthy and natural fruit snack, rich in fibers and vitamins
- No additives, no added sugar

X NO ADDED SUGAR\*& PRESERVATIVES