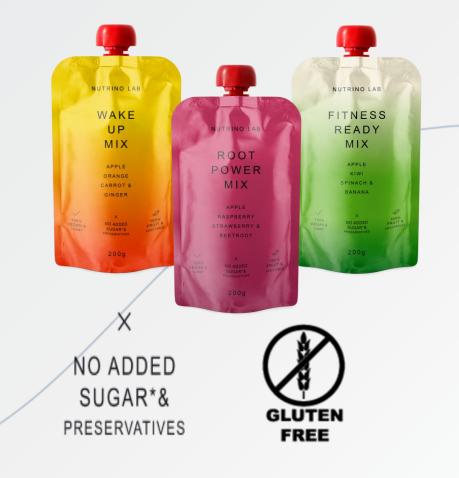

# **FUNCTIONAL FRUIT & VEGGIES SNACKS**

- Designed to satisfy different needs:
  - ✓ quick wake up in the morning,
  - $\checkmark$  energy throughout the day and
  - ✓ healthy fitness snack.
- Rich in vitamins, minerals and antioxidants,

#### NUTRINO LAB