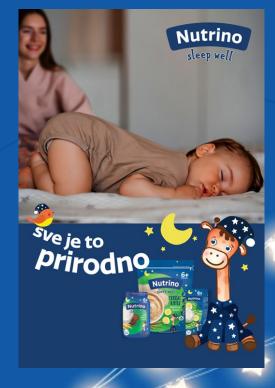

# **NUTRINO SLEEP WELL**

CONTAINS 13 VITAMINS AND 4 MINERALS (Fe, Zn, I, Ca)
ENRICHED WITH PREBIOTIC INULIN AND HELPS IMMUNITY AND DIGESTION

 SOURCE OF PROTEINS: MILK BLENDED WITH CEREALS
SLEEVE FOIL PROTECTING PRODUCT FROM LIGHT, DUST AND OPENING

ENRICHED WITH PREBIOTIC INULIN GOOD FOR DIGESTION
BLENDED WITH CEREALS, PROVIDES FEELING OF FULLNESS
CONVENIENT FOR IMMEDIATE (ON-THE-GO) CONSUMPTION

- ✓ SOURCE OF FIBER, NO SUGAR ADDED
- ✓ BLENDED WITH CEREALS, PROVIDES FEELING OF FULLNESS
- ✓ CONVENIENT FOR IMMEDIATE (ON-THE-GO) CONSUMPTION